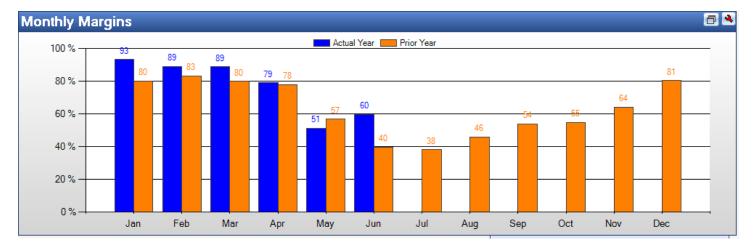

#### The Executive module offers:

- Track customer orders received and shipped for this year vs. last year vs. budget
- Sales margin tracking and analysis
- Orders to be shipped by the end of the month to maximize revenue
- Aging of A/R, A/P, and purchase orders
- Critical balance sheet accounts monitoring
- General ledger expense monitoring
- Custom Tabs allow you to view the performance of key customers, customer types, items, product classifications, shipping locations, salespersons, sales territories, etc.

## PULSE Executive tracks sales & bookings by day/month vs. last year vs. budget