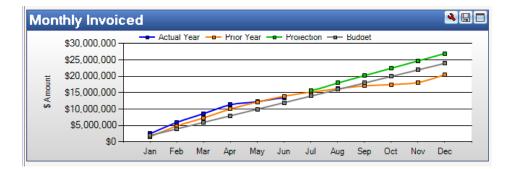

## PULSE Executive tracks sales & bookings by day/month vs. last year vs. budget

## PULSE Executive allows you to enlarge any graph for better viewing