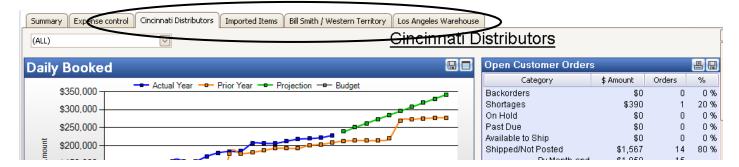

#### **PULSE Executive offers custom tabs**

In addition to the company-wide summary screens, you can create custom tabs to display the performance of selected customers, customer types, product classifications, locations, salespersons, sales territories, etc.