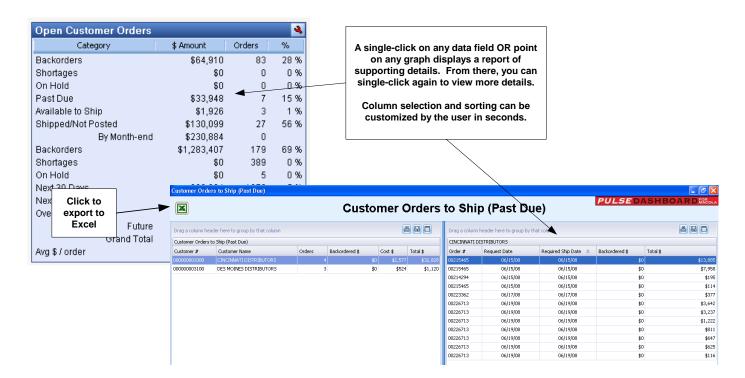

## **PULSE Dashboard offers One-click drill-down and custom report writer**

PULSE offers "One-click drill-down" on any screen or graph to view supporting details. The "Oneclick custom report writer" allows each user to quickly add or remove columns, change sorting and export the results to Excel/printer/PDF/e-mail in seconds. No database technical knowledge is needed.